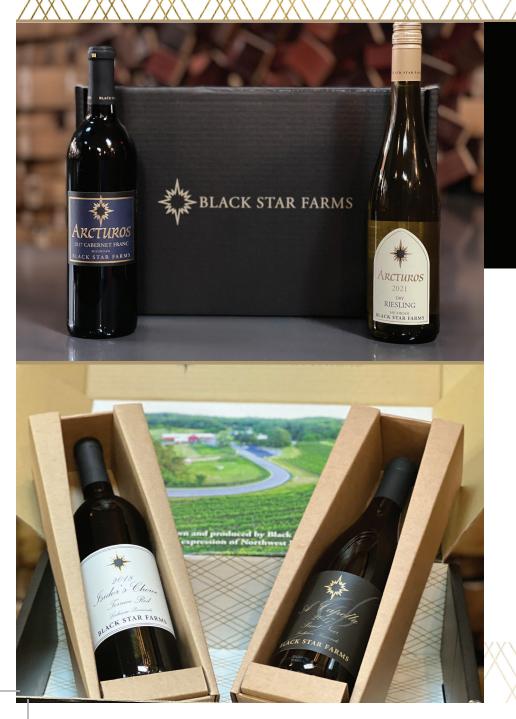

For questions contact: 231.944.1270

| Two Bottle Gift Sets                                                                                                            |       |
|---------------------------------------------------------------------------------------------------------------------------------|-------|
| SUMMIT VINEYARD LIMITED RELEASES                                                                                                |       |
| Capella; Limited Production Red Set  A Capella Pinot Noir and Isidor's Choice Terrace Red                                       | \$110 |
| <b>Atlas;</b> Limited Production Red and Sparkling Set A Capella Pinot Noir and Blanc de Blanc                                  | \$110 |
| <b>Diadem;</b> Limited Production Red and Barrel Chardonnay Set Isidor's Choice Terrace Red and Arcturos Barrel-Aged Chardonnay | \$90  |
| Mira; Leelanau Peninsula Set Arcturos Pinot Noir and Arcturos Sur Lie Chardonnay                                                | \$75  |
| <b>Polaris;</b> Old Mission Peninsula Set Arcturos Cabernet Franc and Arcturos Dry Riesling                                     | \$80  |
| Lyra; Dry Red and White Set Arcturos Pinot Gris and Red House Red                                                               | \$70  |
| <b>Vega;</b> Sweet and Sparkly Set  Arcturos Late Harvest Riesling and Delighted Sweet Sparkling                                | \$70  |